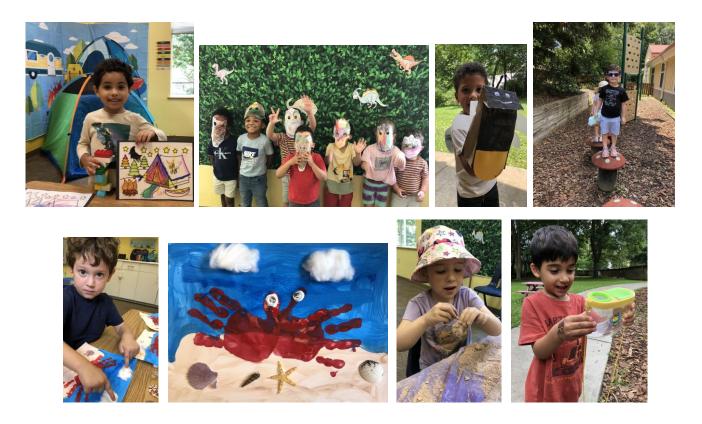

## This summer's dates and weekly themes are as follows:

Week 1) Happy Camping – Indoor camping crafts, activities, and songs, without bugs!

Week 2) Dino Camp – This dino size week is dedicated to awesome dinosaurs!!!

Week 3) Mad Science – Enjoy fun science experiments, cool facts, and more. (Closed June 19th for holiday)

Week 4) Art Camp – Time to get creative with a week full of painting, drawing, and artsy crafts.

Week 5) Camp Independence – Art & craft activities, singing, and dancing to ring in July 4<sup>th</sup>. (Closed July 4<sup>th</sup> & 5<sup>th</sup> for holiday)

We're gearing up for a great summer camp. Join us and see what our summer adventures are all about. Register early to reserve a space!